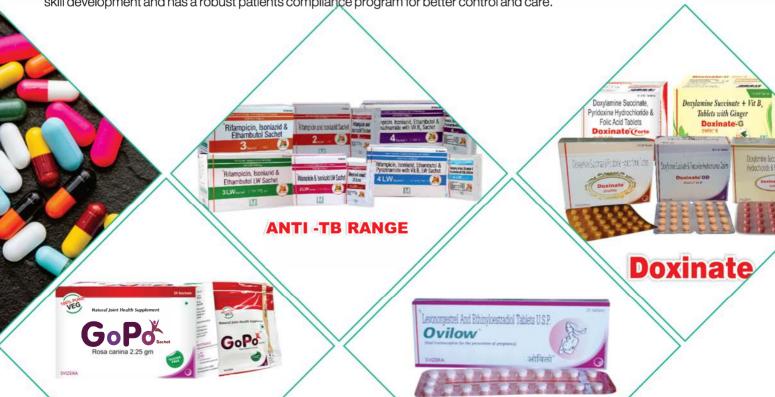

# The domestic marketing divisions of Maneesh pharmaceuticals Ltd. operate under the banner of Svizera Healthcare with Ace and Inspira and Maneesh Healthcare

Ace division caters to Gynaecological and Infertility segments where the primary customers are Gynaecologists / infertility specialists and Lady G.Ps. Ace division boasts of a strong field force of 350 people who promote some of the well known brands in the Gynace segments such as Doxinate range, Clofert range and Ebexid. Apart from these products Ace division has introduced for the 1st time in India, an immediate release 'Doxylamine' for the control of acute emesis.

## Inspira

Division

Inspira division has focus on Orthopaedic segment, Antibiotics, Anti inflammatory and Analgesic, Antipyretic, Nutraceuticals, Anti tussives where the primary customers are Orthopedician, Physicians, Surgeons, Dentists, Paediatricians & G.Ps. Inspira division has 250 field personnel who promote trusted products such as 'Febrinil' which has a significant impact in the field of Pain management followed by The 2nd most prescribed serratiopeptidase brand 'Flanzen'. Inspira introduced GOPO - one of the important products for managing arthiritis for the 1st time in the country. This was followed by the unique NDDS formulation for the management of Post menopausal osteoprorsis under the trade name of F-Bone.

Maneesh healthcare is a multispeciality division that caters to Anti TB product range, Antibiotics, Anti-emetic, Anti inflammatory and Analgesic, Antipyretic, Nutraceuticals and Anti tussives where the primary customers are Chest Physicians, Physicians, Surgeons, Dentists, Paediatricians & G.P.s. The division has a field force of 280 executives who promote our trusted brands such as Duoflam range and our patented Anti TB sachets. Maneesh Healthcare is recognized for its innovative New Drug Delivery System for TB treatment 4 drug FDC sachets that has enhanced the patient compliance by reducing the drug related side effects.