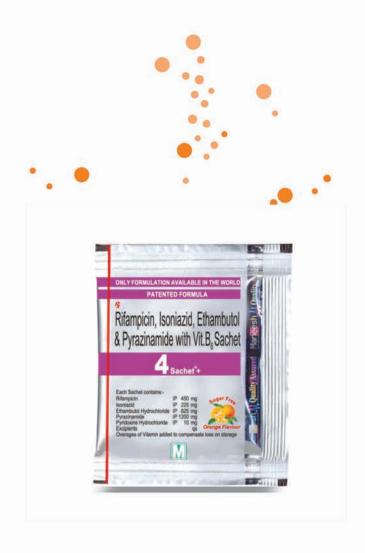

#### FDC single dose sachet for treatment of Tuberculosis

MPL pioneered 4 drug single dose sachet, which is an anti-TB four drug Fixed dose combination in granular form, available in a single dose sachet. This formulation is tested through multi centric Post Marketing Surveillance and has certified BABE.

This NDDS/ Novel drug formulation is designed for the fresh cases of TB, keeping in mind the noncompliance, mono-therapy, treatment non-completion to the tablet treatment and thereby resulting in the drug resistance to first line TB treatment.

4 FDC single dose sachet is patented and is available in all the dosage forms for all the weight groups recommended by latest WHO guidelines for short course chemotherapy for TB.