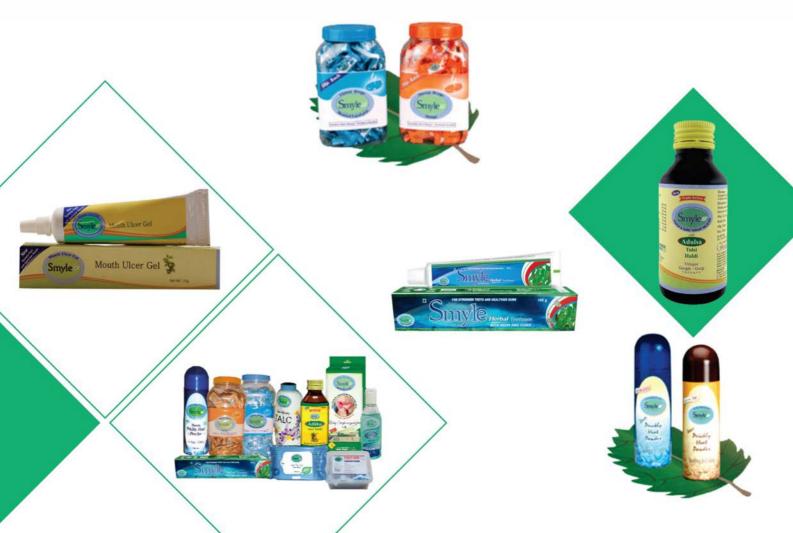

# Svizera Health Remedies Maneesh Pharmaceuticals Ltd.'s OTC presence with 'Smyle' range of products:

Lets spread "Smyle" everywhere has been the driving mantra for the growth and success of Smyle range of products for nearly two decade now. The crusade of spreading smiles began in 1997 with the introduction of Smyle Mouth Ulcer Gel, a novel herbal formulation to effectively cure mouth ulcers. Smyle Mouth Ulcer Gel became the most preferred natural mouth ulcer gel formulation curing and restoring millions of smiles across the country. Nearly two decades from its launch, Smyle Mouth Ulcer Gel proudly continues to be a natural, safe and time-tested brand in oral healthcare.

The success of Smyle Mouth Ulcer Gel inspired launch of a wide range of natural products in oral care, healthcare and personal care segments. These include the 100% herbal Smyle cough and sore throat reliever for productive and dry cough, Smyle throat drops and a range of herbal toothpastes. In addition to these, products like Smyle Fast Aid Wash proof, Smyle Prickly Heat Powder, Smyle Sandal Soap, SvizePor Surgical Tape and many more products are being added to further extend the legacy of Smyle and to reinforce its purpose of spreading smiles across India.